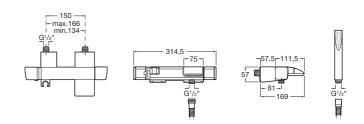

## THESIS

Wall-mounted thermostatic bath-shower mixer with diverter-flow regulator, handshower, 1.70 m flexible shower hose, fitted shower bracket

TECHNICAL DRAWINGS

Security 38°®