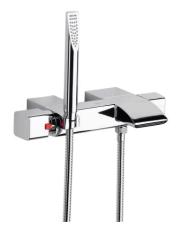

## FEATURES

Application: Bath

Diverter-flow regulator

Finish: Chrome

Installation type: Wall-mounted

Number of water inlets: 2

EverShine

Quick Reaction®

## THESIS

Wall-mounted thermostatic bath-shower mixer with diverter-flow regulator, handshower, 1.70 m flexible shower hose, fitted shower bracket

TECHNICAL DRAWINGS

Security 38°®