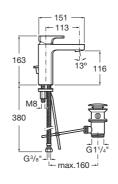

## Basin mixer with aerator and pop-up waste

TECHNICAL DRAWINGS

FEATURES

Aerator type: Integrated

Application: Basin

Finish: Chrome

Flexible supply hoses included Flow rate (I/min - 3 bar): 9.2

Handle position: Top

Installation type: Deck-mounted

Pop-up waste

Type of cartridge: Ceramic Disc

Water and energy-saving CLICK® (Eco Disc)

EverShine

SoftTurn®