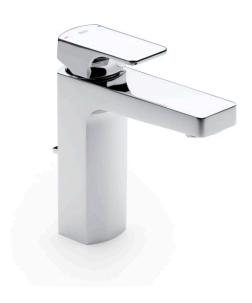

## Basin mixer with aerator and pop-up waste

TECHNICAL DRAWINGS

FEATURES

Aerator type: Integrated

Application: Basin

Finish: Chrome

Flexible supply hoses included Flow rate (I/min - 3 bar): 9.2

Handle position: Top

Installation type: Deck-mounted

Pop-up waste

Type of cartridge: Ceramic Disc

Water and energy-saving CLICK® (Eco Disc)

EverShine

SoftTurn®

## L90

Committed to the perfection of a finish that whisks us away to a universe governed by technology. Angles, straight lines and planes follow one another in this collection. This collection is a singular style proposal, particularly recommended for those who love designs that are inspired by urban life.