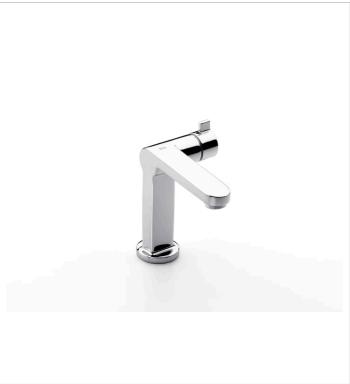

FEATURES

Aerator type: Integrated

Application: Basin

Faucet type: Single-lever

Finish: Chrome

Flexible supply hoses included

Handle position: Top

Installation type: Deck-mounted

Pop-up waste

Sustainable product

Progressive cartridge

## SINGLES

PRO - Basin mixer, progressive technology, with pop-up waste

TECHNICAL DRAWINGS