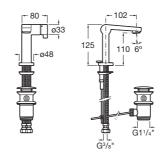

## SINGLES

PRO - Basin mixer, progressive technology, with pop-up waste

TECHNICAL DRAWINGS