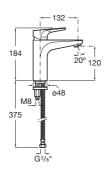

# FEATURES

Aerator type: Integrated aerator

Application place: Basin

Cold water position in the center

Faucet type: Single-lever

Finish: Chrome

Flexible supply hoses included

Flow rate (I/min - 3 bar): 5

Handle position: Top

Installation type: Deck-mounted

Type of cartridge: Ceramic

Waste type: Waste not included

Water and energy saving

Water connection thread: 3/8"



Evershine



SoftTurn®

#### ATLAS

## Smooth body medium-neck basin mixer, Cold Start

TECHNICAL DRAWINGS





## **Atlas**

This faucet collection, which stands out for its elegance and versatility, includes flow limiters to 5 litres per minute as well as the Cold Start technology that guarantee greater water and energy savings. Also, with the aim of providing more comfort, the shower mixer can be equipped with a clip-on shelf, allowing you to have your showering essentials close to hand.

### INSTALLATION AND USER MANUALS



Installation Handbook