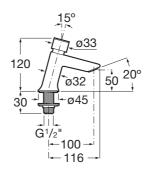

### FEATURES

Aerator type: Integrated aerator

Application place: Basin Faucet type: Simple tap

Faucet type: Self-closing technology

Finish: Chrome

Flow rate (I/min - 3 bar): 6

Installation type: Deck-mounted

Publication Status

Push-button opening

Recommended for public spaces

Sustainable product

Temperature control: Cold or Pre-mixed water

Vandal proof

Water and energy saving

Water connection thread: 1/2"







Self-closing technology

### INSTANT

# Self-closing deck-mounted basin faucet with pushbutton

TECHNICAL DRAWINGS





# Instant

Line of timer taps with a simple and highly modern design. This collection offers an optimal solution for public spaces, suitable for all kind of basins d kitchen sinks (even for children use).



## INSTALLATION AND USER MANUALS



Installation Handbook