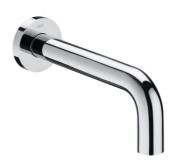

LOFT

Electronic built-in basin faucet (one water) with sensor integrated in the spout. Mains operated at 230V. It includes power source.

## FEATURES

Application place: Basin

Faucet type: Electronic technology

Finish: Chrome

Flow rate (I/min - 3 bar): 4

Installation type: Built-in

Operating voltage (V): 230

Power supply: Mains operated

Recommended for public spaces

Spout length (mm): 202

Sustainable product

Electronic technology

Evershine