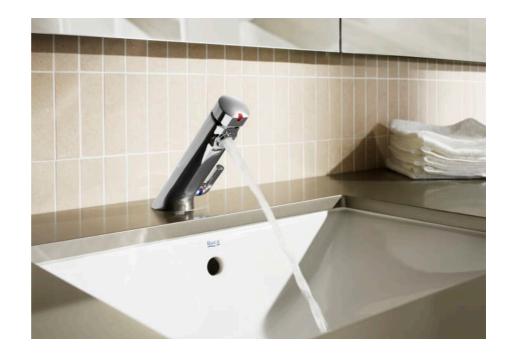

## **Avant**

This line of timer faucet with an advanced design is suitable for public or semi-public spaces that aim to differenciate themselves: hotels, VIP areas, etc. Ergonomic shapes of this collection avoid water splashes on the shelf and taken together comprise a highly integrated and elegant design. Due to the SOFT push button, this line is a user-friendly solution for elderly people and children.