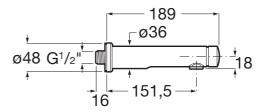

## Self-closing wall-mounted basin faucet with push button and 190 mm long spout

TECHNICAL DRAWINGS

FEATURES

Adjustable flow time

Aerator type: Integrated aerator

Application place: Basin Faucet type: Simple tap