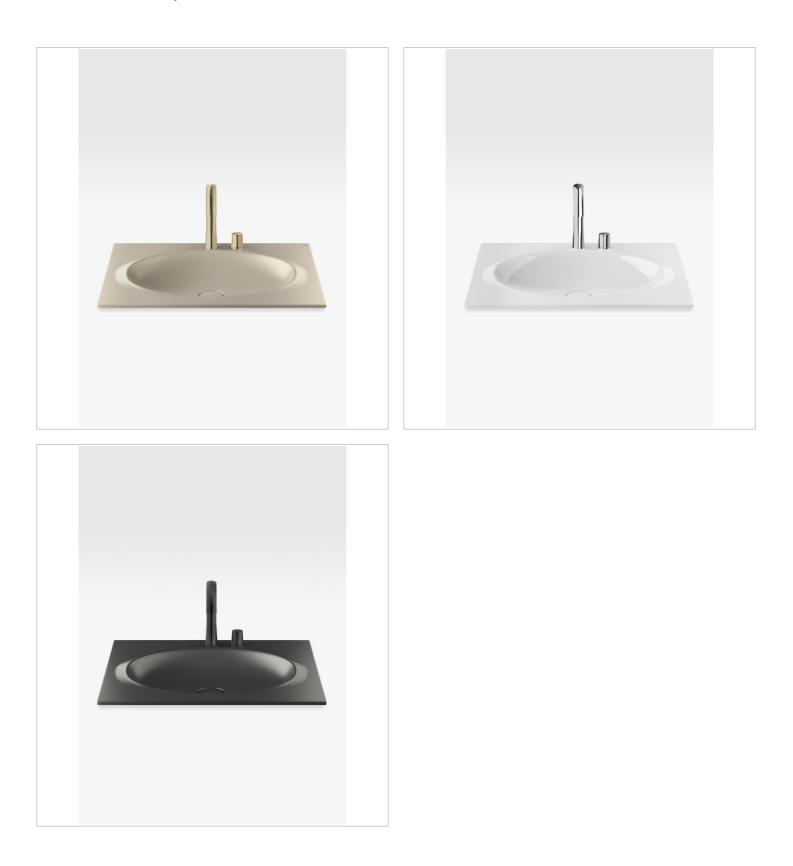

### 770 mm countertop washbasin for 2-hole basin mixer

Ref. A327760...

Soft curves and practical sophistication characterize this stunning countertop washbasin. The porcelain has a smooth, silky feel that complements its elegance and sensual form. The bowl is designed with the anti-splash Water-Flow system and incorporates two holes sized specifically for use with the exquisite Armani/Roca brassware in the Island collection (Ref. A5A3876..0). The impeccable contours of the basin conceal the Hide-Flow system, which includes a hidden outlet and overflow to avoid any aesthetic distractions. Available in three finishes, this piece can be used to create the desired atmosphere in any bathroom: the smooth Glossy White finish adds a crisp, fresh look to the piece; warm Greige lends a discreet, sophisticated air; and the dark Nero finish adds a bold, contemporary feel.

## 770 mm countertop washbasin for 2-hole basin mixer

Ref. A327760...

ARMANI / Roca