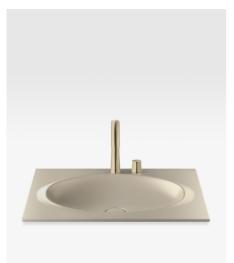

### 770 mm countertop washbasin for 2-hole basin mixer

Ref. A327760...

Soft curves and practical sophistication characterize this stunning countertop washbasin. The porcelain has a smooth, silky feel that complements its elegance and sensual form. The bowl is designed with the anti-splash Water-Flow system and incorporates two holes sized specifically for use with the exquisite Armani/Roca brassware in the Island collection (Ref. A5A3876..0). The impeccable contours of the basin conceal the Hide-Flow system, which includes a hidden outlet and overflow to avoid any aesthetic distractions. Available in three finishes, this piece can be used to create the desired atmosphere in any bathroom: the smooth Glossy White finish adds a crisp, fresh look to the piece; warm Greige lends a discreet, sophisticated air; and the dark Nero finish adds a bold, contemporary feel.

## 770 mm countertop washbasin for 2-hole basin mixer

Ref. A327760...