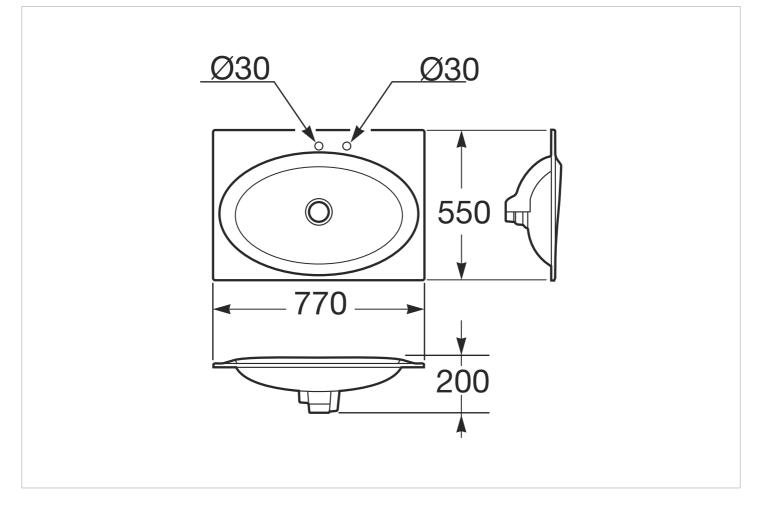

## 770 mm countertop washbasin for 2-hole basin mixer

Bowl depth (mm): 200 Bowl length (mm): 550 Bowl position: Central Bowl width (mm): 770 Fixing kit: Not included Installation type: Drop-in / Countertop Integrated shelf Material: Vitreous china Overflow type: Clou Plug and Waste: Not included Shape: Square Shelf position: On both sides Taphole configuration: 2 Tapholes Trap: Not included Washbasin capacity (I): 4 Waste: Not included Weight (kg): 15

#### Dimensions

Length: 550 mm. Width: 770 mm. Height: 200 mm.

#### Technical drawings