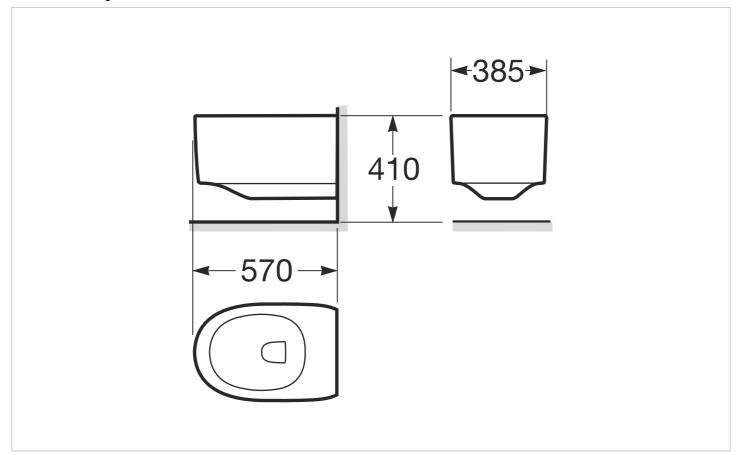

#### **Dimensions**

Length: 570 mm. Width: 385 mm. Height: 410 mm.

# **Technical drawings**