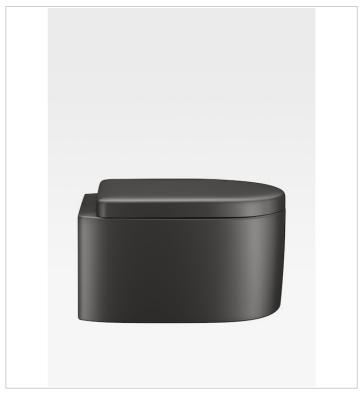

The WC is available in four finishes to adapt to any bathroom suite: the smooth Glossy White adds a crisp, fresh look to the piece; Off-White offers an updated twist on a classic, elegant finish; warm Greige lends a discreet, sophisticated air; and the Nero finish adds a bold, contemporary feel.

### How to obtain the reference number

Replace the ".." with the desired finish code from the list below

910 Off-white

R30 Greige

R50 Nero