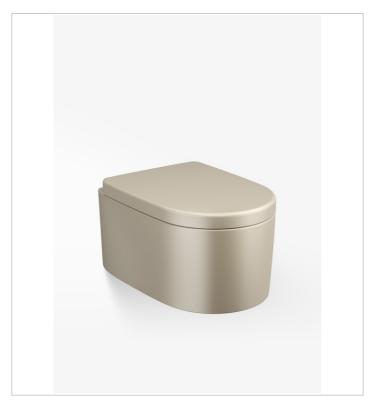

The immaculate curves of this unique suspended lavatory enhance the sophisticated look of this discreet unit. The absence of visible fixtures thanks to the Hide-Fix system, coupled with the smooth, silky feel of the porcelain achieved with exclusive manufacturing technology complete a design of impeccable elegance.

The WC is available in four finishes to adapt to any bathroom suite: the smooth Glossy White adds a crisp, fresh look to the piece; Off-White offers an updated twist on a classic, elegant finish; warm Greige lends a discreet, sophisticated air; and the Nero finish adds a bold, contemporary feel.

#### Comfort height

Weight (Kg): 37

Fixing kit: Included

Flushing system: Washdown Installation type: Wall-hung Outlet type: Horizontal Rim type: Open Shape: Round