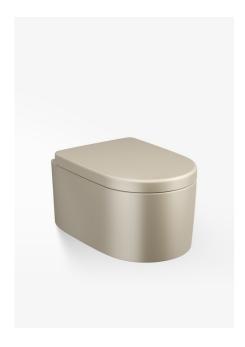

The immaculate curves of this unique suspended lavatory enhance the sophisticated look of this discreet unit. The absence of visible fixtures thanks to the Hide-Fix system, coupled with the smooth, silky feel of the porcelain achieved with exclusive manufacturing technology complete a design of impeccable elegance.

The WC is available in four finishes to adapt to any bathroom suite: the smooth Glossy White adds a crisp, fresh look to the piece; Off-White offers an updated twist on a classic, elegant finish; warm Greige lends a discreet, sophisticated air; and the Nero finish adds a bold, contemporary feel.

#### Comfort height

Weight (Kg): 37

Fixing kit: Included

Flushing system: Washdown Installation type: Wall-hung Outlet type: Horizontal Rim type: Open Shape: Round