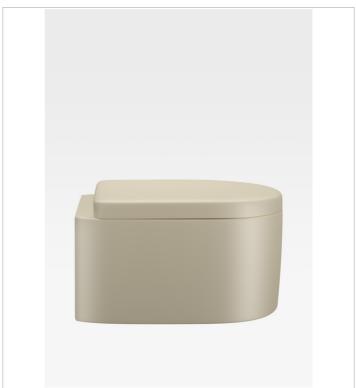

The immaculate curves of this unique suspended lavatory enhance the sophisticated look of this discreet unit. The absence of visible fixtures thanks to the Hide-Fix system, coupled with the smooth, silky feel of the porcelain achieved with exclusive manufacturing technology complete a design of impeccable elegance.

The WC is available in four finishes to adapt to any bathroom suite: the smooth Glossy White adds a crisp, fresh look to the piece; Off-White offers an updated twist on a classic, elegant finish; warm Greige lends a discreet, sophisticated air; and the Nero finish adds a bold, contemporary feel.

#### Comfort height

Weight (Kg): 37

Fixing kit: Included

Flushing system: Washdown Installation type: Wall-hung Outlet type: Horizontal Rim type: Open Shape: Round