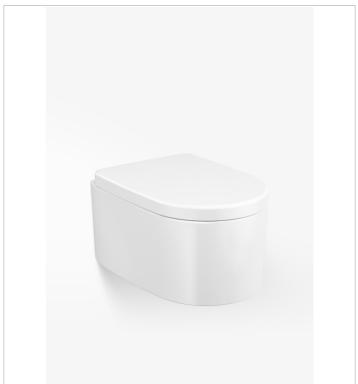

The immaculate curves of this unique suspended lavatory enhance the sophisticated look of this discreet unit. The absence of visible fixtures thanks to the Hide-Fix system, coupled with the smooth, silky feel of the porcelain achieved with exclusive manufacturing technology complete a design of impeccable elegance.

The WC is available in four finishes to adapt to any bathroom suite: the smooth Glossy White adds a crisp, fresh look to the piece; Off-White offers an updated twist on a classic, elegant finish; warm Greige lends a discreet, sophisticated air; and the Nero finish adds a bold, contemporary feel.