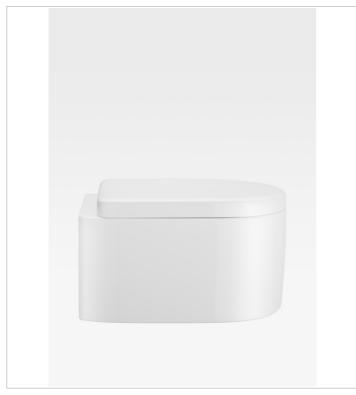

The immaculate curves of this unique suspended lavatory enhance the sophisticated look of this discreet unit. The absence of visible fixtures thanks to the Hide-Fix system, coupled with the smooth, silky feel of the porcelain achieved with exclusive manufacturing technology complete a design of impeccable elegance.

The WC is available in four finishes to adapt to any bathroom suite: the smooth Glossy White adds a crisp, fresh look to the piece; Off-White offers an updated twist on a classic, elegant finish; warm Greige lends a discreet, sophisticated air; and the Nero finish adds a bold, contemporary feel.