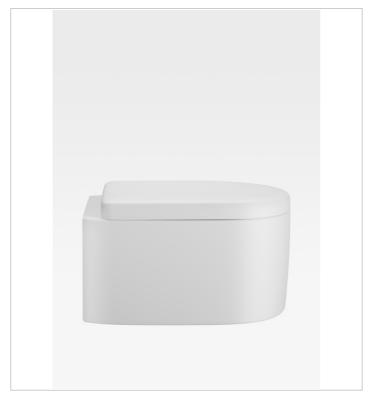

The immaculate curves of this unique suspended lavatory enhance the sophisticated look of this discreet unit. The absence of visible fixtures thanks to the Hide-Fix system, coupled with the smooth, silky feel of the porcelain achieved with exclusive manufacturing technology complete a design of impeccable elegance.

The WC is available in four finishes to adapt to any bathroom suite: the smooth Glossy White adds a crisp, fresh look to the piece; Off-White offers an updated twist on a classic, elegant finish; warm Greige lends a discreet, sophisticated air; and the Nero finish adds a bold, contemporary feel.