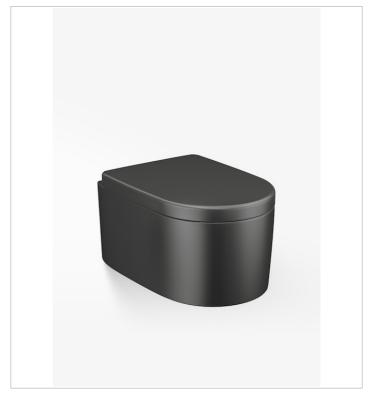

The WC is available in four finishes to adapt to any bathroom suite: the smooth Glossy White adds a crisp, fresh look to the piece; Off-White offers an updated twist on a classic, elegant finish; warm Greige lends a discreet, sophisticated air; and the Nero finish adds a bold, contemporary feel.

### How to obtain the reference number

Replace the ".." with the desired finish code from the list below

910 Off-white

R30 Greige

R50 Nero