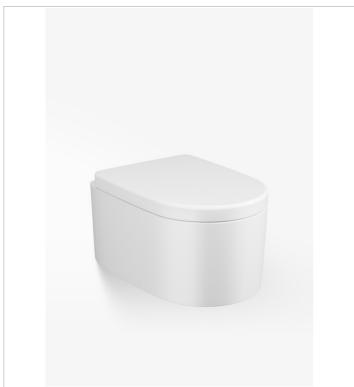

The immaculate curves of this unique suspended lavatory enhance the sophisticated look of this discreet unit. The absence of visible fixtures thanks to the Hide-Fix system, coupled with the smooth, silky feel of the porcelain achieved with exclusive manufacturing technology complete a design of impeccable elegance.

The WC is available in four finishes to adapt to any bathroom suite: the smooth Glossy White adds a crisp, fresh look to the piece; Off-White offers an updated twist on a classic, elegant finish; warm Greige lends a discreet, sophisticated air; and the Nero finish adds a bold, contemporary feel.

#### Comfort height

Weight (Kg): 37

Fixing kit: Included

Flushing system: Washdown Installation type: Wall-hung Outlet type: Horizontal Rim type: Open Shape: Round

#### **Dimensions**

Length: 570 mm. Width: 385 mm. Height: 410 mm.