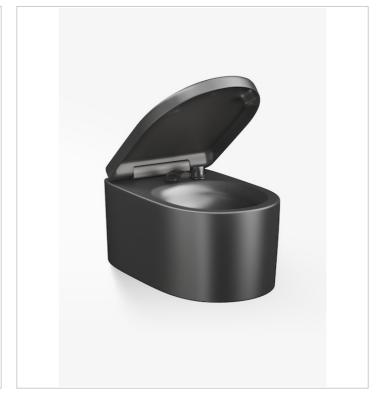

The bidet is available in four finishes: the smooth Glossy White adds a crisp, fresh look to the piece; Off-White offers an updated twist on a classic, elegant finish; warm Greige lends a discreet, sophisticated air; and the Nero finish adds a bold, contemporary feel.