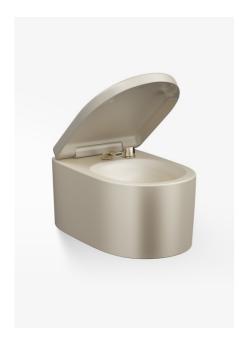

Wall-hung bidet Ref. A357765...

The immaculate curves of this suspended bidet enhance the sophisticated look of this discreet piece. The absence of visible fixtures thanks to the Hide-Fix system, coupled with the smooth, silky feel of the porcelain achieved with exclusive manufacturing technology complete a design of impeccable elegance.

The bidet's unique design ensures that the brassware is fully concealed under the cover (Ref. A806762..4, sold as separate). When installed alongside the WC, the two pieces appear identical, providing this area of the bathroom with a wonderful sense of order and elegance.

The bidet is available in four finishes: the smooth Glossy White adds a crisp, fresh look to the piece; Off-White offers an updated twist on a classic, elegant finish; warm Greige lends a discreet, sophisticated air; and the Nero finish adds a bold, contemporary feel.