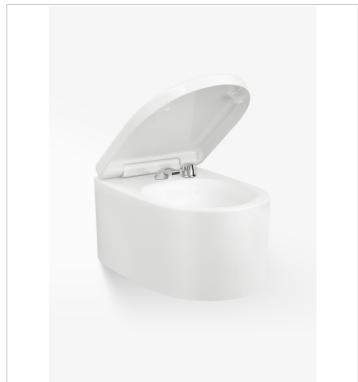

Wall-hung bidet Ref. A357765...

The immaculate curves of this suspended bidet enhance the sophisticated look of this discreet piece. The absence of visible fixtures thanks to the Hide-Fix system, coupled with the smooth, silky feel of the porcelain achieved with exclusive manufacturing technology complete a design of impeccable elegance.

The bidet's unique design ensures that the brassware is fully concealed under the cover (Ref. A806762..4, sold as separate). When installed alongside the WC, the two pieces appear identical, providing this area of the bathroom with a wonderful sense of order and elegance.

The bidet is available in four finishes: the smooth Glossy White adds a crisp, fresh look to the piece; Off-White offers an updated twist on a classic, elegant finish; warm Greige lends a discreet, sophisticated air; and the Nero finish adds a bold, contemporary feel.