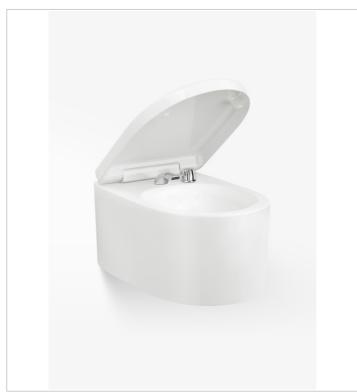

Wall-hung bidet Ref. A357765...

The immaculate curves of this suspended bidet enhance the sophisticated look of this discreet piece. The absence of visible fixtures thanks to the Hide-Fix system, coupled with the smooth, silky feel of the porcelain achieved with exclusive manufacturing technology complete a design of impeccable elegance.

The bidet's unique design ensures that the brassware is fully concealed under the cover (Ref. A806762..4, sold as separate). When installed alongside the WC, the two pieces appear identical, providing this area of the bathroom with a wonderful sense of order and elegance.

The bidet is available in four finishes: the smooth Glossy White adds a crisp, fresh look to the piece; Off-White offers an updated twist on a classic, elegant finish; warm Greige lends a discreet, sophisticated air; and the Nero finish adds a bold, contemporary feel.