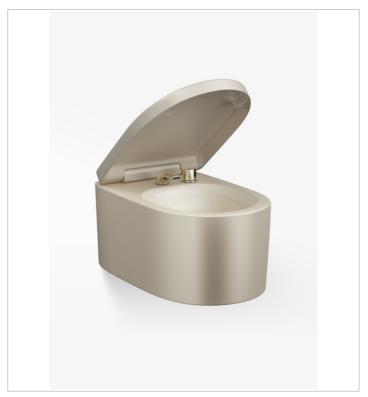

Wall-hung bidet Ref. A357765...

The immaculate curves of this suspended bidet enhance the sophisticated look of this discreet piece. The absence of visible fixtures thanks to the Hide-Fix system, coupled with the smooth, silky feel of the porcelain achieved with exclusive manufacturing technology complete a design of impeccable elegance.

The bidet's unique design ensures that the brassware is fully concealed under the cover (Ref. A806762..4, sold as separate). When installed alongside the WC, the two pieces appear identical, providing this area of the bathroom with a wonderful sense of order and elegance.

The bidet is available in four finishes: the smooth Glossy White adds a crisp, fresh look to the piece; Off-White offers an updated twist on a classic, elegant finish; warm Greige lends a discreet, sophisticated air; and the Nero finish adds a bold, contemporary feel.