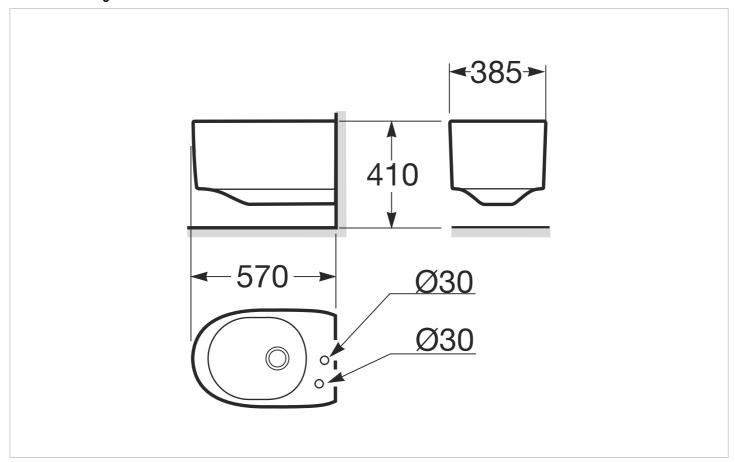

## **Dimensions**

Length: 570 mm. Width: 385 mm. Height: 410 mm.

# **Technical drawings**

Wall-hung bidet Ref. A357765...