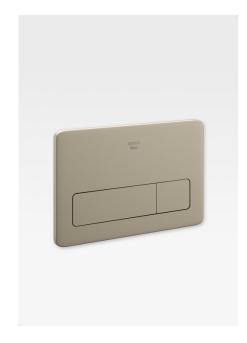

# 3/6 L dual flush operating plate 259 x 11 x 169 mm.

Ref. A8900970...

With its sleek lines and stunning finishes in Greige, Nero and Silver, this push operating flush works in absolute harmony with the rest of the collection allowing you to choose between a 3 or 6 liter flush

Number of buttons: 2

# How to obtain the reference number Replace the ".." with the desired finish code from the list below R0 Chrome R3 Greige R5 Nero R6 Brushed steel