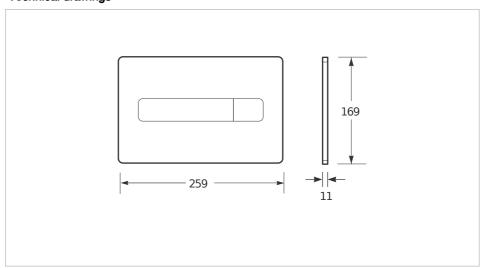

### **Dimensions**

Length: 11 mm. Width: 259 mm. Height: 169 mm.

## **Technical drawings**

3/6 L dual flush operating plate 259 x 11 x 169 mm.

Ref. A8900970...