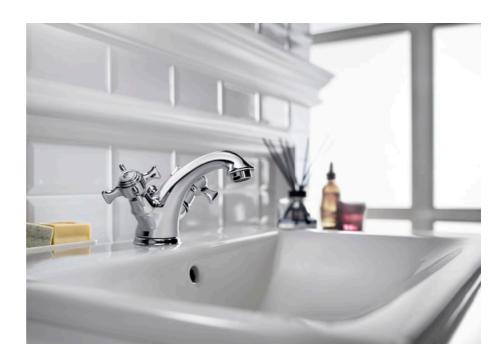

## FLORENTINA

Deck-mounted basin mixer with high central spout and pop-up waste.

TECHNICAL DRAWINGS

## **Florentina**

This collection updates the classic two-faucet tap arrangement, inspired by a design that brings back memories yet is committed to a modern and daring design solution where the functionality of the space of well-being invariably prevails.