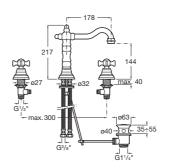

## FLORENTINA

Deck-mounted basin mixer with high central spout and pop-up waste.

TECHNICAL DRAWINGS

## INSTALLATION AND USER MANUALS

Exploded view