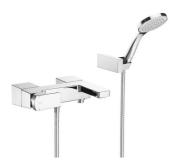

L90 Ref. 5A0101C00

Committed to the perfection of a finish that leads us to a universe ruled by technology. A sequence of angles, straight lines and planes in a singular style proposal, specially recommended for those who love design inspired by urban life.

## Wall-mounted bath-shower mixer with automatic diverter, handshower 1,70 m flexible hose and swivel wall bracket

Application place: Bathtub, Shower

Diverter: Automatic Faucet type: Single-lever

Finish: Chrome

Flow rate (I/min - 3 bar): 12 Handle position: Lateral Installation type: Wall-mounted

Sustainable product

Type of cartridge: Ceramic