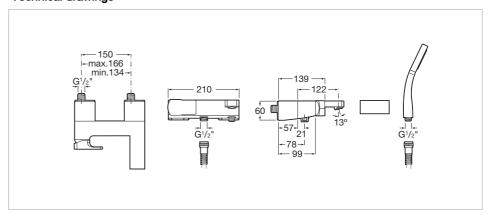

L90 Ref. 5A0101C00



Committed to the perfection of a finish that leads us to a universe ruled by technology. A sequence of angles, straight lines and planes in a singular style proposal, specially recommended for those who love design inspired by urban life.

## Wall-mounted bath-shower mixer with automatic diverter, handshower 1,70 m flexible hose and swivel wall bracket

Application place: Bathtub, Shower

Diverter: Automatic Faucet type: Single-lever

Finish: Chrome

Flow rate (I/min - 3 bar): 12 Handle position: Lateral Installation type: Wall-mounted

Sustainable product

Type of cartridge: Ceramic





## **Technical drawings**