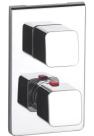

## 1/2"-1/2" built-in thermostatic bath or shower mixer (40 l/min) with built-in shut-off valve. With free botton outlet

TECHNICAL DRAWINGS

## FEATURES

Application: Shower

Finish: Chrome

Inferior free outlet

Installation type: Built-in

Number of water inlets: 2

Temperature selection

Water connection diameter: 1/2" - 1/2"