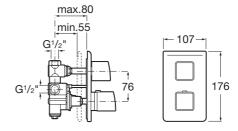

## 1/2"-1/2" built-in thermostatic bath or shower mixer (40 l/min) with built-in shut-off valve. With free botton outlet

TECHNICAL DRAWINGS

## FEATURES

Application: Shower

Finish: Chrome

Inferior free outlet

Installation type: Built-in

Number of water inlets: 2

Temperature selection

Water connection diameter: 1/2" - 1/2"