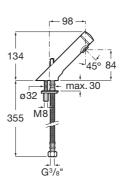

## AVANT

Self-closing deck-mounted basin mixer with pushbutton and lateral handle for temperature regulation

TECHNICAL DRAWINGS

Self-closing technology