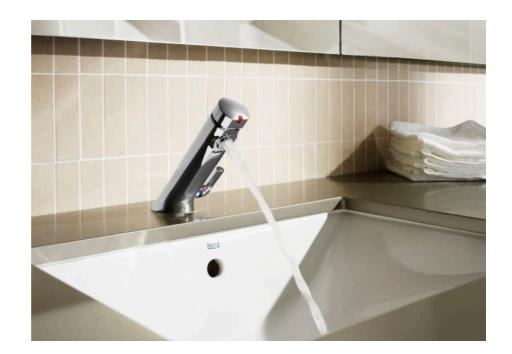

## **Avant**

This line of timer faucet with an advanced design is suitable for public or semi-public spaces that aim to differenciate themselves: hotels, VIP areas, etc. Ergonomic shapes of this collection avoid water splashes on the shelf and taken together comprise a highly integrated and elegant design. Due to the SOFT push button, this line is a user-friendly solution for elderly people and children.