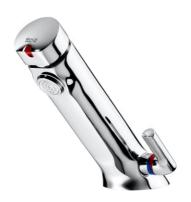

## AVANT

Self-closing deck-mounted basin mixer with pushbutton and lateral handle for temperature regulation

TECHNICAL DRAWINGS

Self-closing technology

## **Avant**

This line of timer faucet with an advanced design is suitable for public or semi-public spaces that aim to differenciate themselves: hotels, VIP areas, etc. Ergonomic shapes of this collection avoid water splashes on the shelf and taken together comprise a highly integrated and elegant design. Due to the SOFT push button, this line is a user-friendly solution for elderly people and children.