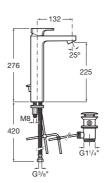

## High-neck basin mixer with pop-up waste

TECHNICAL DRAWINGS

FEATURES

Aerator type: Integrated aerator

Application place: Basin

Finish: Chrome

Flexible supply hoses included Flow rate (I/min - 3 bar): 8

Handle position: Top

High neck

Installation type: Deck-mounted

Pop-up waste

Type of cartridge: Ceramic

Water and Energy Saving System CLICK ®

SoftTurn®

L90