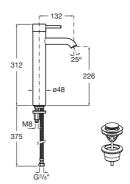

# Smooth body high-neck basin mixer with click clack waste, Cold Start

TECHNICAL DRAWINGS