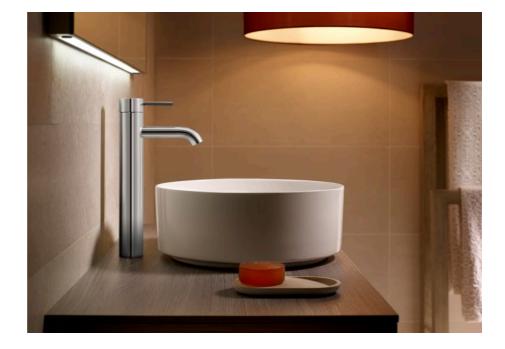

## Lanta

With a design based on connecting cylindrical elements, Lanta is a collection with pure and slim lines and a perfect balance between body, spout and lever that provides solidity to the faucets and results in a neutral geometry which can be combined perfectly with rectangular, cylindrical or organically shaped sanitary ware.