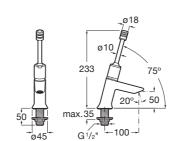

## FEATURES

Aerator type: Integrated aerator

Application place: Basin Faucet type: Simple tap

Faucet type: Self-closing technology

Finish: Chrome

Flow rate (I/min - 3 bar): 6

Flow regulator

Installation type: Deck-mounted

Temperature control: Cold or Pre-mixed water

Vandal proof

Water and energy saving
Water connection thread: 1/2"

INSTANT

## CARE - Self-closing deck-mounted basin faucet

TECHNICAL DRAWINGS





## Instant

Line of timer taps with a simple and highly modern design. This collection offers an optimal solution for public spaces, suitable for all kind of basins d kitchen sinks (even for children use).



## INSTALLATION AND USER MANUALS



Installation Handbook