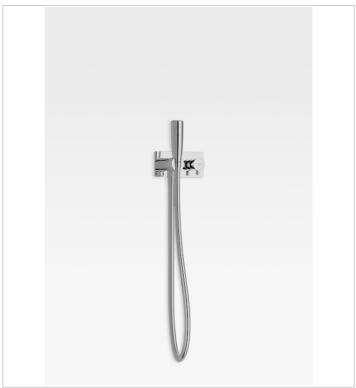

## Visible component for shower for intimate hygiene with built-in progressive mixer

Ref. A5258824...

With its sleek lines and stunning finishes, this intimate hygiene shower blends in seamlessly with the rest of the bathroom suite and is the perfect complement to the brassware in the collection, providing excellent functionality to bathroom spaces that do not include a bidet. The built-in progressive mixer (Ref. A5251636...) allows you to control the temperature and the 800 mm hose ensures the unit is practical and easy to use.

Available in four finishes: shiny Chrome creates a fresh, modern look; warm Greige lends a discreet, sophisticated air; the Nero finish adds a bold, contemporary feel; and Brushed Steel brings a unique, industrial finish to the bathroom space.