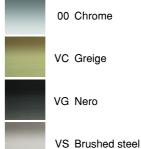

Available in four finishes: shiny Chrome creates a fresh, modern look; warm Greige lends a discreet, sophisticated air; the Nero finish adds a bold, contemporary feel; and Brushed Steel brings a unique, industrial finish to the bathroom space.

#### Colours and Finishes

How to obtain the reference number
Replace the ".." with the desired finish code
from the list below