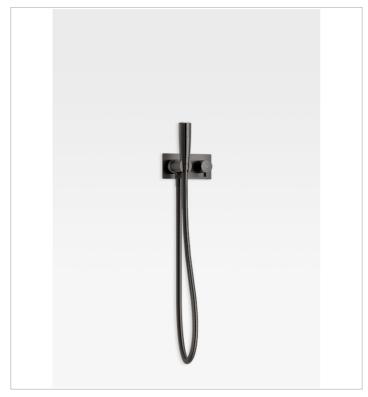

Available in four finishes: shiny Chrome creates a fresh, modern look; warm Greige lends a discreet, sophisticated air; the Nero finish adds a bold, contemporary feel; and Brushed Steel brings a unique, industrial finish to the bathroom space.