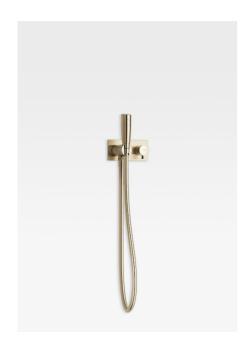

## Visible component for shower for intimate hygiene with built-in progressive mixer

Ref. A5258824...

With its sleek lines and stunning finishes, this intimate hygiene shower blends in seamlessly with the rest of the bathroom suite and is the perfect complement to the brassware in the collection, providing excellent functionality to bathroom spaces that do not include a bidet. The built-in progressive mixer (Ref. A5251636...) allows you to control the temperature and the 800 mm hose ensures the unit is practical and easy to use.

Visible component for shower for intimate hygiene with built-in progressive mixer

Ref. A5258824..

# ARMANI / Roca

Visible component for shower for intimate hygiene with built-in progressive mixer

Ref. A5258824..