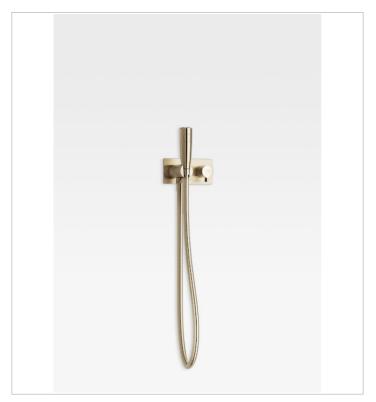

## Visible component for shower for intimate hygiene with built-in progressive mixer

Ref. A5258824...

With its sleek lines and stunning finishes, this intimate hygiene shower blends in seamlessly with the rest of the bathroom suite and is the perfect complement to the brassware in the collection, providing excellent functionality to bathroom spaces that do not include a bidet. The built-in progressive mixer (Ref. A5251636...) allows you to control the temperature and the 800 mm hose ensures the unit is practical and easy to use.

Visible component for shower for intimate hygiene with built-in progressive mixer

Ref. A5258824..

# ARMANI / Roca

Visible component for shower for intimate hygiene with built-in progressive mixer

Ref. A5258824..