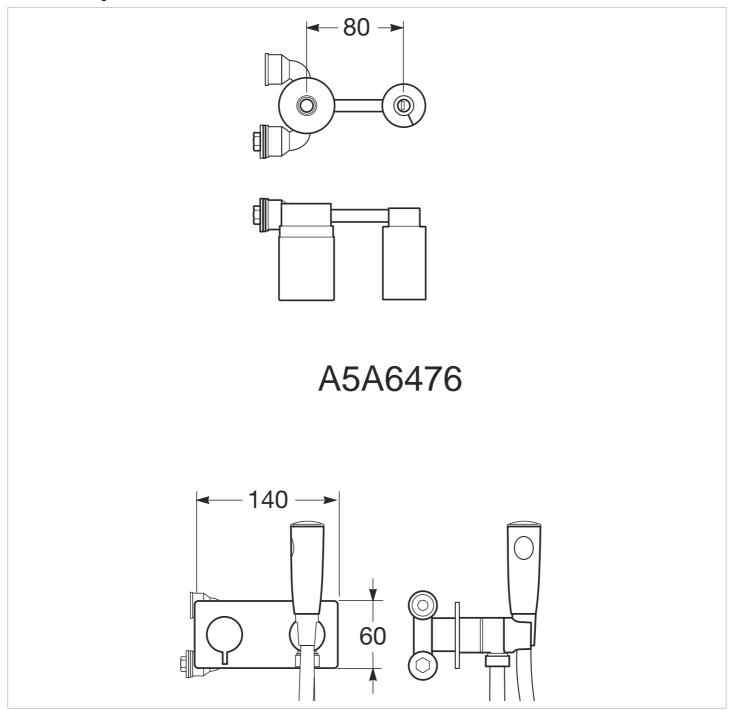

#### **Technical drawings**

Application place: Bidet Flow rate (I/min - 3 bar): 2.5

Installation type: Built-in, Wall-mounted