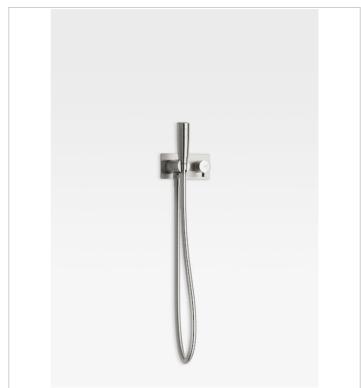

Available in four finishes: shiny Chrome creates a fresh, modern look; warm Greige lends a discreet, sophisticated air; the Nero finish adds a bold, contemporary feel; and Brushed Steel brings a unique, industrial finish to the bathroom space.