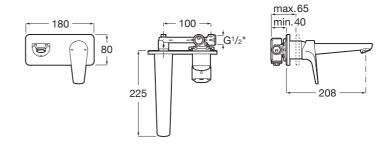

## ATLAS

# Built-in basin mixer

TECHNICAL DRAWINGS



## FEATURES

Application place: Basin Faucet type: Single-lever Flow rate (I/min - 3 bar): 5 Handle position: Lateral Installation type: Built-in Publication Status

Waste type: Waste not included



# COMPATIBLE WITH



Universal built-in body

525220603



# **Atlas**

This faucet collection, which stands out for its elegance and versatility, includes flow limiters to 5 litres per minute as well as the Cold Start technology that guarantee greater water and energy savings. Also, with the aim of providing more comfort, the shower mixer can be equipped with a clip-on shelf, allowing you to have your showering essentials close to hand.

## INSTALLATION AND USER MANUALS