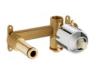

## ATLAS

# Built-in basin mixer

TECHNICAL DRAWINGS



## FEATURES

Application place: Basin Faucet type: Single-lever Flow rate (I/min - 3 bar): 5 Handle position: Lateral Installation type: Built-in Publication Status

Waste type: Waste not included



# COMPATIBLE WITH



Universal built-in body

525220603



# **Atlas**

This faucet collection, which stands out for its elegance and versatility, includes flow limiters to 5 litres per minute as well as the Cold Start technology that guarantee greater water and energy savings. Also, with the aim of providing more comfort, the shower mixer can be equipped with a clip-on shelf, allowing you to have your showering essentials close to hand.

## INSTALLATION AND USER MANUALS