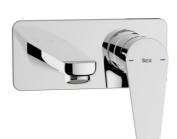

# Built-in basin mixer

TECHNICAL DRAWINGS

## FEATURES

Application place: Basin Faucet type: Single-lever Flow rate (I/min - 3 bar): 5 Handle position: Lateral Installation type: Built-in Publication Status

Waste type: Waste not included