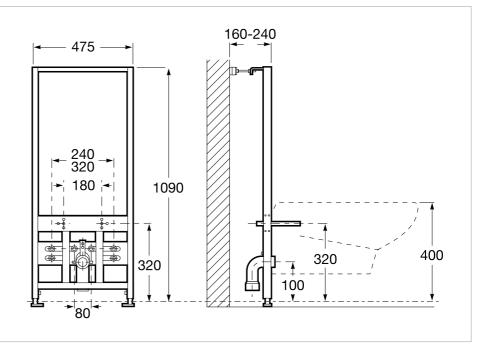

#### Dimensions

Length: 240 mm. Width: 475 mm. Height: 1090 mm.

#### **Technical drawings**