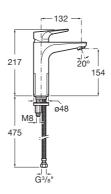

### FEATURES

Aerator type: Integrated aerator

Application place: Basin

Cold water position in the center

Faucet type: Single-lever

Finish: Chrome

Flexible supply hoses included

Flow rate (I/min - 3 bar): 5

Handle position: Top

Installation type: Deck-mounted

Type of cartridge: Ceramic

Waste not included

Waste type: Waste not included

Water and energy saving

Water connection thread: 3/8"



Evershine



SoftTurn®

### ATLAS

# Smooth body medium-neck plus basin mixer, Cold Start

# TECHNICAL DRAWINGS





# **Atlas**

This faucet collection, which stands out for its elegance and versatility, includes flow limiters to 5 litres per minute as well as the Cold Start technology that guarantee greater water and energy savings. Also, with the aim of providing more comfort, the shower mixer can be equipped with a clip-on shelf, allowing you to have your showering essentials close to hand.

## INSTALLATION AND USER MANUALS



Installation Handbook