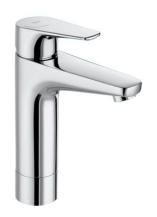

# Smooth body medium-neck plus basin mixer, Cold Start

# **Atlas**

This faucet collection, which stands out for its elegance and versatility, includes flow limiters to 5 litres per minute as well as the Cold Start technology that guarantee greater water and energy savings. Also, with the aim of providing more comfort, the shower mixer can be equipped with a clip-on shelf, allowing you to have your showering essentials close to hand.