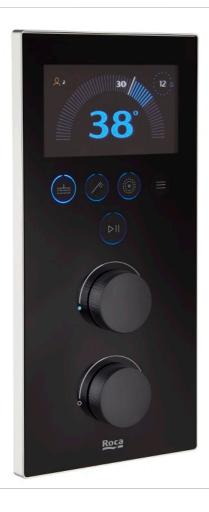

## FEATURES

Application place: Shower

Faucet type: Electronic technology

Installation type: Built-in
Operating voltage (V): 12
Power supply: Mains operated

Temperature control: Thermostatic mixer

Water and energy saving

Electronic technology

# **Smart Shower**

Imagine jumping out of bed, to find that the water in the bathroom is pre-heated for you at the perfect temperature. Imagine an intelligent control that allows you, with a simple gesture, to regulate temperature, modify the flow or pause it to lather up, and then resume at the touch of a button. Imagine having different customisable profiles so that you can configure the shower exactly to your liking. Imagine integrated cleaning programmes that eliminate bacteria and protect against staining from limescale and impurities. Stop imagining and make space for the new Roca Smart Shower.