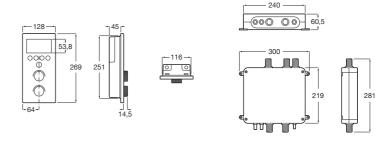

## SMART SHOWER

## Smart Shower panel and installation kit

## TECHNICAL DRAWINGS



## FEATURES

Application place: Shower

Faucet type: Electronic technology

Installation type: Built-in
Operating voltage (V): 12
Power supply: Mains operated

Temperature control: Thermostatic mixer

Water and energy saving



Electronic technology



# **Smart Shower**

Imagine jumping out of bed, to find that the water in the bathroom is pre-heated for you at the perfect temperature. Imagine an intelligent control that allows you, with a simple gesture, to regulate temperature, modify the flow or pause it to lather up, and then resume at the touch of a button. Imagine having different customisable profiles so that you can configure the shower exactly to your liking. Imagine integrated cleaning programmes that eliminate bacteria and protect against staining from limescale and impuritie