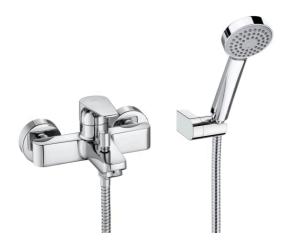

### ATLAS

## Wall mounted bath-shower mixer

DIMENSIONS COLOURS AND FINISHES

Length 178 mm Width 217 mm Height 160 mm

### FEATURES

Application: Bath, Shower

Diverter: Automatic

Faucet type: Single-lever

Finish: Chrome

Handle position: Top

Installation type: Wall-mounted

SoftTurn®