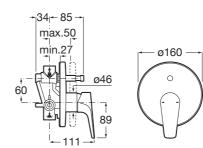

## Built-in bath-shower mixer

TECHNICAL DRAWINGS

FEATURES

Application place: Bathtub, Shower Diverter: Automatic Faucet type: Single-lever Finish: Chrome Handle position: Lateral Installation type: Built-in Type of cartridge: Ceramic