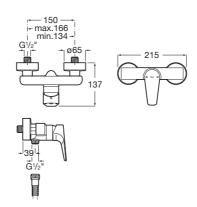

#### FEATURES

Application place: Shower Faucet type: Single-lever

Finish: Chrome

Handle position: Lateral

Installation type: Wall-mounted Type of cartridge: Ceramic



Evershine

#### ATLAS

## Wall-mounted shower mixer

#### TECHNICAL DRAWINGS





#### COMPATIBLE WITH



# Atlas

This faucet collection, which stands out for its elegance and versatility, includes flow limiters to 5 litres per minute as well as the Cold Start technology that guarantee greater water and energy savings. Also, with the aim of providing more comfort, the shower mixer can be equipped with a clip-on shelf, allowing you to have your showering essentials close to hand.

## INSTALLATION AND USER MANUALS



Installation Handbook