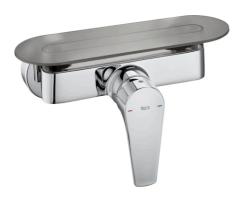

## Wall-mounted shower mixer

# Atlas

This faucet collection, which stands out for its elegance and versatility, includes flow limiters to 5 litres per minute as well as the Cold Start technology that guarantee greater water and energy savings. Also, with the aim of providing more comfort, the shower mixer can be equipped with a clip-on shelf, allowing you to have your showering essentials close to hand.