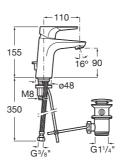

## FEATURES

Aerator type: Integrated aerator Application place: Basin Cold water position in the center Faucet type: Single-lever Finish: Chrome Flexible supply hoses included Flow rate (I/min - 3 bar): 5 Handle position: Top Installation type: Deck-mounted Pop-up waste Type of cartridge: Ceramic Waste type: Pop-up waste Water and energy saving Water connection thread: 3/8"