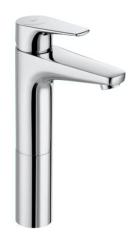

### ATLAS

High-neck and smooth body basin mixer, Cold Start

### FEATURES

Aerator type: Integrated aerator

Application place: Basin

Cold water position in the center

Faucet type: Single-lever

Finish: Chrome

Flexible supply hoses included

Flow rate (I/min - 3 bar): 5

Handle position: Top

High neck

Installation type: Deck-mounted

Type of cartridge: Ceramic

Waste type: Waste not included

Water and energy saving

Water connection thread: 3/8"

Evershine