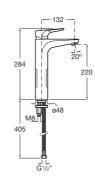

### FEATURES

Aerator type: Integrated aerator

Application place: Basin

Cold water position in the center

Faucet type: Single-lever

Finish: Chrome

Flexible supply hoses included

Flow rate (I/min - 3 bar): 5

Handle position: Top

High neck

Installation type: Deck-mounted

Type of cartridge: Ceramic

Waste type: Waste not included

Water and energy saving

Water connection thread: 3/8"



Evershine



SoftTurn®

### ATLAS

High-neck and smooth body basin mixer, Cold Start

## TECHNICAL DRAWINGS





# Atlas

This faucet collection, which stands out for its elegance and versatility, includes flow limiters to 5 litres per minute as well as the Cold Start technology that guarantee greater water and energy savings. Also, with the aim of providing more comfort, the shower mixer can be equipped with a clip-on shelf, allowing you to have your showering essentials close to hand.

## INSTALLATION AND USER MANUALS



Installation Handbook