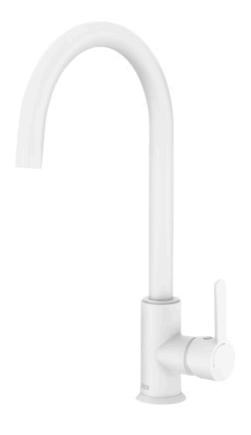

#### MENCIA

Kitchen sink mixer with swivel spout, Cold Start. White

## FEATURES

Aerator type: Integrated aerator Application place: Kitchen sink Cold water position in the center

Faucet type: Single-lever

Finish: White

Flexible supply hoses included

Handle position: Lateral

Installation type: Deck-mounted

Spout position: High

Swivel spout

Type of cartridge: Ceramic Waste type: Waste not included

Water and energy saving
Water connection thread: 3/8"

Water flow restrictor

SoftTurn

# Mencia

Flexibility, practicality with a touch of sober and elegant colours to give prominence to the kitchen.