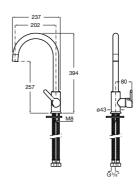

#### MENCIA

Kitchen sink mixer with swivel spout, Cold Start. White

## TECHNICAL DRAWINGS



## FEATURES

Aerator type: Integrated aerator Application place: Kitchen sink Cold water position in the center

Faucet type: Single-lever

Finish: White

Flexible supply hoses included

Handle position: Lateral

Installation type: Deck-mounted

Spout position: High

Swivel spout

Type of cartridge: Ceramic Waste type: Waste not included

Water and energy saving
Water connection thread: 3/8"

Water flow restrictor





SoftTurn



# Mencia

Flexibility, practicality with a touch of sober and elegant colours to give prominence to the kitchen.



### INSTALLATION AND USER MANUALS



Installation Handbook