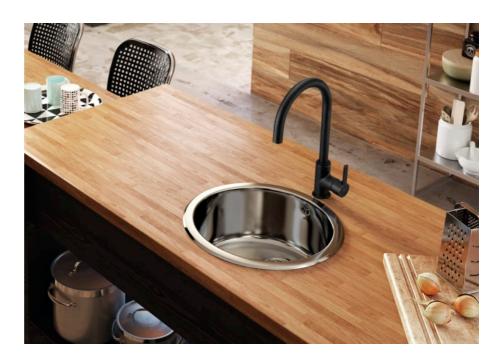

#### MENCIA

Kitchen sink mixer with swivel spout, Cold Start. White

# Mencia

Flexibility, practicality with a touch of sober and elegant colours to give prominence to the kitchen.