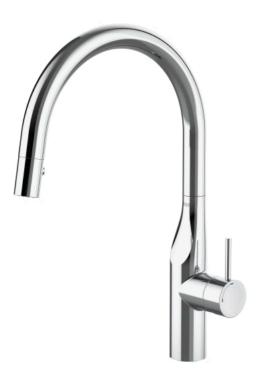

#### GLERA

Single-lever kitchen mixer with swivel spout and two-function pull-out shower

# Glera

A collection of kitchen faucets defined by its geometrical lines and the striking design of its spout. Design and ergonomics in single-lever mixers that stand out for their details.