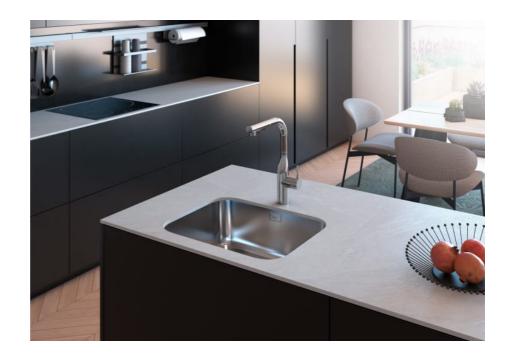

# Glera

A collection of kitchen faucets defined by its geometrical lines and the striking design of its spout. Design and ergonomics in single-lever mixers that stand out for their details.