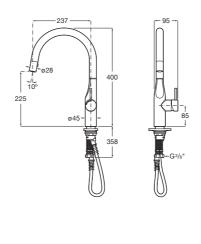

## TECHNICAL DRAWINGS

## FEATURES

Application place: Laundry sink

Faucet type: Single-lever

Finish: Chrome

Flexible supply hoses included

Flow rate (I/min - 3 bar): 5

Installation type: Deck-mounted

Pull-out spout

Spout position: High

Swivel spout

Waste type: Waste not included

Water and energy saving
Water connection thread: 3/8"

SoftTurn@