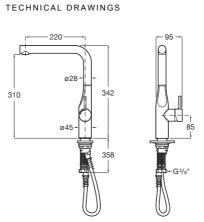

#### FEATURES

Application place: Kitchen sink Faucet type: Single-lever

Finish: Chrome

Flexible supply hoses included Flow rate (I/min - 3 bar): 12 Installation type: Deck-mounted

Spout position: High

Swivel spout

Waste type: Waste not included

Water and energy saving
Water connection thread: 3/8"

Evershine

SoftTurn®