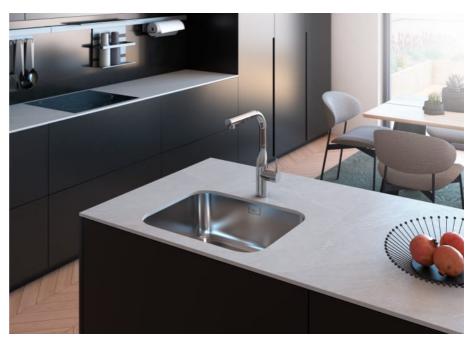

## Single lever kitchen mixer with swivel spout

#### FEATURES

Application place: Kitchen sink Faucet type: Single-lever

Finish: Chrome

Flexible supply hoses included Flow rate (I/min - 3 bar): 12 Installation type: Deck-mounted

Spout position: High

Swivel spout

# Glera

A collection of kitchen faucets defined by its geometrical lines and the striking design of its spout. Design and ergonomics in single-lever mixers that stand out for their details.