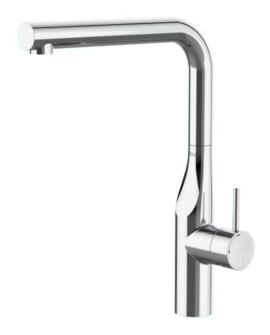

#### GLERA

## Single lever kitchen mixer with swivel spout

# Glera

A collection of kitchen faucets defined by its geometrical lines and the striking design of its spout. Design and ergonomics in single-lever mixers that stand out for their details.