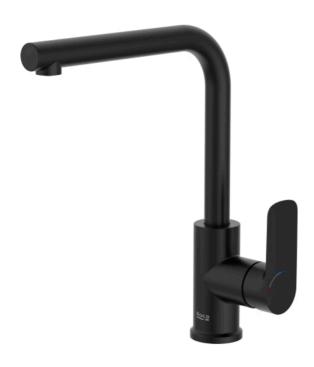

#### CALA

## Kitchen sink mixer L spout fixed

# Cala

A cylindrical and slim body of only 38 mm and a flat rectangular handle, in perfect harmony with the shape of the spout, are the essence of Cala's design. The ultimate blend of visual elements to create the best proportion and style.