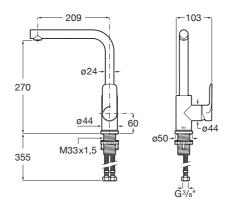

#### CALA

## Kitchen sink mixer L spout fixed



## BGN307.00 BGN.00

#### TECHNICAL DRAWINGS





### FEATURES

Aerator type: Fixed

Application place: Kitchen sink

Check valve

Cold water position in the center

Faucet type: Single-lever

Flexible supply hoses included

Handle position: Lateral

Installation type: Deck-mounted

Maximum Continuous Working Pressure (kPa): 5

WarrantyDomesticUse: 5 years Waste type: Waste not included

Water and energy saving
Water connection thread: 3/8"



# Cala

A cylindrical and slim body of only 38 mm and a flat rectangular handle, in perfect harmony with the shape of the spout, are the essence of Cala's design. The ultimate blend of visual elements to create the best proportion and style.