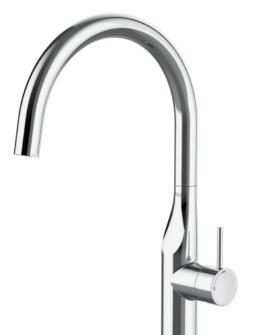

# Single lever kitchen mixer with swivel spout

TECHNICAL DRAWINGS

## FEATURES

Application place: Laundry sink

Faucet type: Single-lever

Finish: Chrome

Flexible supply hoses included Flow rate (I/min - 3 bar): 12 Installation type: Deck-mounted

Spout position: High

Swivel spout

# Glera

A collection of kitchen faucets defined by its geometrical lines and the striking design of its spout. Design and ergonomics in single-lever mixers that stand out for their details.