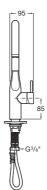

# Single lever kitchen mixer with swivel spout

TECHNICAL DRAWINGS

## FEATURES

Application place: Laundry sink

Faucet type: Single-lever

Finish: Chrome

Flexible supply hoses included Flow rate (I/min - 3 bar): 12 Installation type: Deck-mounted

Spout position: High

Swivel spout

Waste type: Waste not included

Water and energy saving
Water connection thread: 3/8"

SoftTurn®

Evershine

© Copyright 2024, Roca Sanitario, S.A. - All rights reserved | 27-07-2024 | https://www.export.roca.com/products/single-lever-kitchen-mixer-swivel-spout-5A844DC00?sku=A5A844DC00