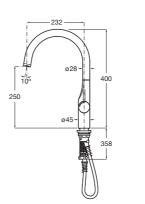

# Single lever kitchen mixer with swivel spout

TECHNICAL DRAWINGS

## FEATURES

Application place: Laundry sink

Faucet type: Single-lever

Finish: Chrome

Flexible supply hoses included Flow rate (I/min - 3 bar): 12 Installation type: Deck-mounted

Spout position: High

Swivel spout

Waste type: Waste not included

Water and energy saving
Water connection thread: 3/8"

SoftTurn®

Evershine

© Copyright 2024, Roca Sanitario, S.A. - All rights reserved | 27-07-2024 | https://www.export.roca.com/products/single-lever-kitchen-mixer-swivel-spout-5A844DC00?sku=A5A844DC00