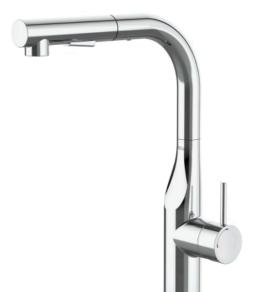

# Single-lever kitchen mixer with swivel spout and two-function pull-out shower

TECHNICAL DRAWINGS

## FEATURES

Application place: Laundry sink

Faucet type: Single-lever

Finish: Chrome

Flexible supply hoses included

Flow rate (I/min - 3 bar): 7

Installation type: Deck-mounted

Pull-out spout

Spout position: High

Swivel spout

Waste type: Waste not included

Water and energy saving

Water connection thread: 3/8"

SoftTurn@

# Glera

A collection of kitchen faucets defined by its geometrical lines and the striking design of its spout. Design and ergonomics in single-lever mixers that stand out for their details.