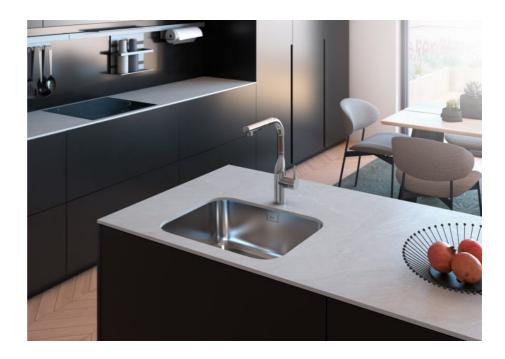

# Glera

A collection of kitchen faucets defined by its geometrical lines and the striking design of its spout. Design and ergonomics in single-lever mixers that stand out for their details.