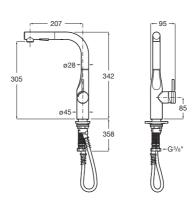

## FEATURES

Application place: Laundry sink

Faucet type: Single-lever

Finish: Chrome

Flexible supply hoses included

Flow rate (I/min - 3 bar): 7

Installation type: Deck-mounted

Pull-out spout

Spout position: High

Swivel spout

Waste type: Waste not included

Water and energy saving

Water connection thread: 3/8"

SoftTurn@