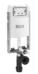

## COMPATIBLE WITH

Installation system for floorstanding WC. With compact cistern and dual flush mechanism 6/3, 4.5/3 and 4/2 litres and installation accessories. Minimum depth: 80 mm. (Preset to 4,5/3L)

Installation system for floorstanding WC. With compact cistern and dual flush mechanism 6/3, 4.5/3 and 4/2 litres and installation accessories. Minimum depth: 80 mm. (Preset to 6/3L)

Installation system for wallhung WC. With compact cistern and dual flush mechanism 6/3, 4.5/3 and 4/2 litres and installation accessories. Minimum depth with horizontal outlet: 80 mm Minimum depth with vertical outlet: 90/110 mm