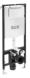

Installation system for wallhung wc, brick wall

890060120

Installation system for wallhung WC. With compact cistern and dual flush mechanism 6/3, 4.5/3 and 4/2 litres and installation accessories. Minimum depth with horizontal outlet: 80 mm Minimum depth with vertical outlet: 107/125 mm

Installation system for wallhung wc, light wall

890060020