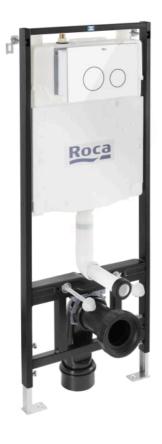

Installation system for wallhung wc, brick wall

890060120

Installation system for wallhung WC. With compact cistern and dual flush mechanism 6/3, 4.5/3 and 4/2 litres and installation accessories. Minimum depth with horizontal outlet: 80 mm Minimum depth with vertical outlet: 107/125 mm

Installation system for wallhung wc, light wall

890060020