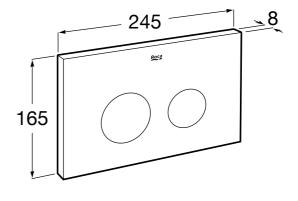

## Operating plate AC2

PRICE (VAT INCLUDED)

## BGN30.00 BGN.00

TECHNICAL DRAWINGS

FEATURES

Number of buttons: 2