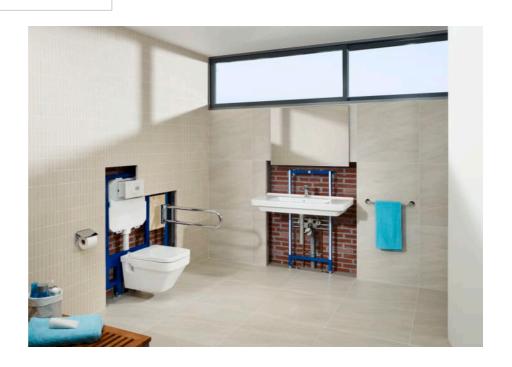

Installation system for wallhung wc, brick wall

890060120

Installation system for wallhung WC. With compact cistern and dual flush mechanism 6/3, 4.5/3 and 4/2 litres and installation accessories. Minimum depth with horizontal outlet: 80 mm Minimum depth with vertical outlet: 107/125 mm

Installation system for wallhung wc, light wall

890060020

## In-Wall

Systems that combine efficiency and technology to deliver the best performance.