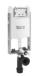

Installation system for floorstanding WC. With compact cistern and dual flush mechanism 6/3, 4.5/3 and 4/2 litres and installation accessories. Minimum depth: 80 mm. (Preset to 6/3L)

Installation system for wallhung WC. With compact cistern and dual flush mechanism 6/3, 4.5/3 and 4/2 litres and installation accessories. Minimum depth with horizontal outlet: 80 mm Minimum depth with vertical outlet: 90/110 mm

Installation system for wallhung wc, brick wall

890060120

Installation system for wallhung WC. With compact cistern and dual flush mechanism 6/3, 4.5/3 and 4/2 litres and installation accessories. Minimum depth with horizontal outlet: 80 mm Minimum depth with vertical outlet: 107/125 mm