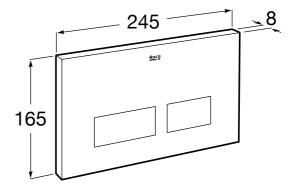

Roca

IN-WALL

Operating plate AC4

PRICE (VAT INCLUDED)

## BGN30.00 BGN.00

TECHNICAL DRAWINGS

FEATURES

Number of buttons: 2