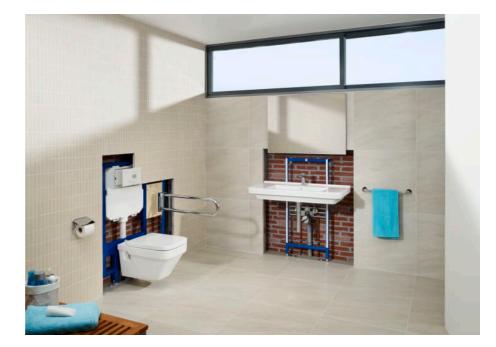

## In-Wall

Systems that combine efficiency and technology to deliver the best performance.

Installation system for floorstanding WC. With compact cistern and dual flush mechanism 6/3, 4.5/3 and 4/2 litres and installation accessories. Minimum depth: 80 mm. (Preset to 6/3L)

Installation system for wallhung wc, light wall

890060020

Installation system for wallhung WC. With compact cistern and dual flush mechanism 6/3, 4.5/3 and 4/2 litres and installation accessories. Minimum depth with horizontal outlet: 80 mm Minimum depth with vertical outlet: 90/110 mm

Installation system for wallhung wc, brick wall

890060120