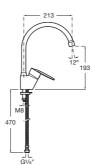

## FEATURES

Aerator type: Integrated aerator Application place: Kitchen sink Faucet type: Single-lever Finish: Chrome Flexible supply hoses included Handle position: Lateral Installation type: Deck-mounted Spout length (mm): 213 Spout position: High Swivel spout Type of cartridge: Ceramic