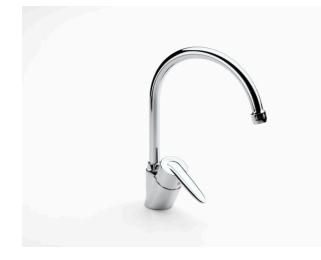

## Kitchen sink mixer with swivel spout

TECHNICAL DRAWINGS

VECTRA

## FEATURES

Aerator type: Integrated aerator Application place: Kitchen sink Faucet type: Single-lever Finish: Chrome Flexible supply hoses included Handle position: Lateral Installation type: Deck-mounted Spout length (mm): 213 Spout position: High Swivel spout Type of cartridge: Ceramic