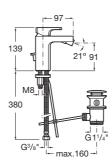

FEATURES

Application: Bidet

BIMUrl: https://www.bimobject.com/en/roca/product/5A6001C00

Faucet type: Single-lever

Finish: Chrome

Flexible supply hoses included

Flow rate (I/min - 3 bar): 8

Handle position: Top

Installation type: Deck-mounted

Pop-up waste

Type of cartridge: Ceramic Disc

Waste type: Pop-up waste







SoftTurn®

L90

## Bidet mixer with pop-up waste

TECHNICAL DRAWINGS





## L90

Committed to the perfection of a finish that whisks us away to a universe governed by technology. Angles, straight lines and planes follow one another in this collection. This collection is a singular style proposal, particularly recommended for those who love designs that are inspired by urban life.



## INSTALLATION AND USER MANUALS



Installation manual