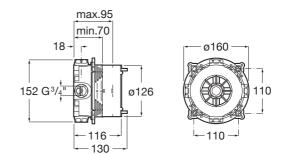

## Universal RocaBox

TECHNICAL DRAWINGS

# RocaBox

A universal shower valve housing unit which is compatible with a variety of manual or thermostatic built-in mixers. Easy to install, compact in size and suitable for installation in stud or solid walls, RocaBox is the perfect solution for areas with limited space.