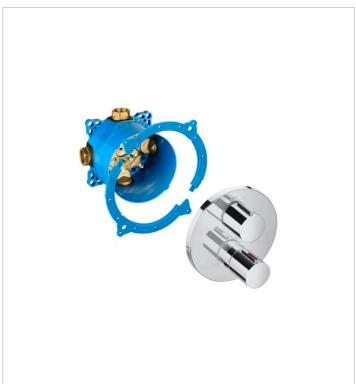

#### COMPATIBLE WITH

Built-in bath-shower mixer with automatic diverter (2 ways). To be completed with RocaBox A525869403

5A0B9E..0

Built-in shower mixer (1 way). To be completed with RocaBox A525869403

5A2B9E..0

# RocaBox

A universal shower valve housing unit which is compatible with a variety of manual or thermostatic built-in mixers. Easy to install, compact in size and suitable for installation in stud or solid walls, RocaBox is the perfect solution for areas with limited space.