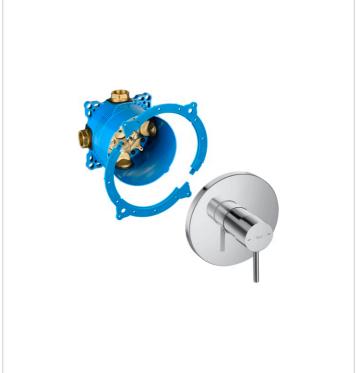

## Universal RocaBox

TECHNICAL DRAWINGS

# RocaBox

A universal shower valve housing unit which is compatible with a variety of manual or thermostatic built-in mixers. Easy to install, compact in size and suitable for installation in stud or solid walls, RocaBox is the perfect solution for areas with limited space.