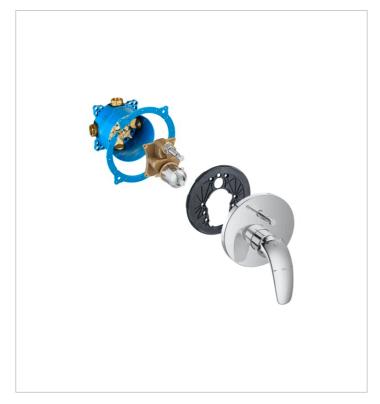

## Universal RocaBox

TECHNICAL DRAWINGS

#### COMPATIBLE WITH

Built-in bath-shower mixer with automatic diverter (2 ways). To be completed with RocaBox A525869403

5A0B9E..0

Built-in shower mixer (1 way). To be completed with RocaBox A525869403

5A2B9E..0

# RocaBox

A universal shower valve housing unit which is compatible with a variety of manual or thermostatic built-in mixers. Easy to install, compact in size and suitable for installation in stud or solid walls, RocaBox is the perfect solution for areas with limited space.