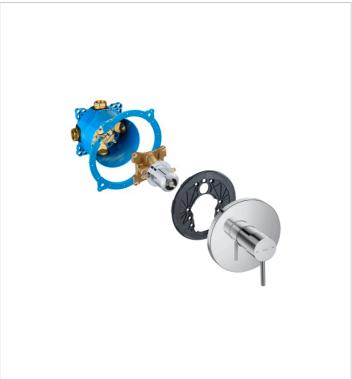

## Universal RocaBox

TECHNICAL DRAWINGS

# RocaBox

A universal shower valve housing unit which is compatible with a variety of manual or thermostatic built-in mixers. Easy to install, compact in size and suitable for installation in stud or solid walls, RocaBox is the perfect solution for areas with limited space.