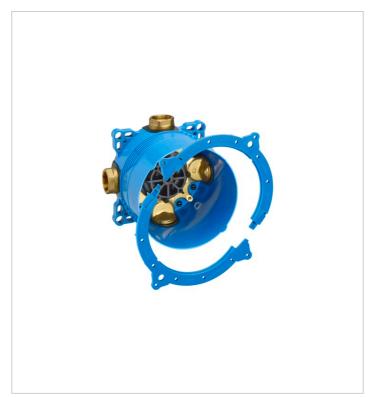

## Universal RocaBox

TECHNICAL DRAWINGS

# RocaBox

A universal shower valve housing unit which is compatible with a variety of manual or thermostatic built-in mixers. Easy to install, compact in size and suitable for installation in stud or solid walls, RocaBox is the perfect solution for areas with limited space.