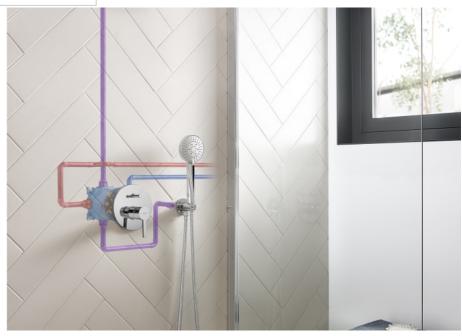

# RocaBox

A universal shower valve housing unit which is compatible with a variety of manual or thermostatic built-in mixers. Easy to install, compact in size and suitable for installation in stud or solid walls, RocaBox is the perfect solution for areas with limited space.